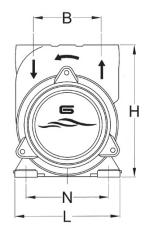

# CP26/A1, CP26/A2

12 & 24V D.C. LIQUID RING SELF PRIMING PUMPS

Dimensions in mm – these may vary according to the make and type of motor fitted

| MODEL                | Α  | В  | С   | F   | Н   | L   | М  | N   | IN/OUT | Weight |
|----------------------|----|----|-----|-----|-----|-----|----|-----|--------|--------|
| CP26/A1              | 45 | 80 | 110 | 240 | 160 | 140 | 90 | 110 | 1" BSP | 9 Kg   |
| <b>CP26/A2</b> (12V) | 45 | 80 | 120 | 300 | 160 | 140 | 90 | 110 | 1" BSP | 11 Kg  |
| CP26/A2 (24V)        | 45 | 80 | 120 | 300 | 160 | 140 | 90 | 110 | 1" BSP | 10 Kg  |