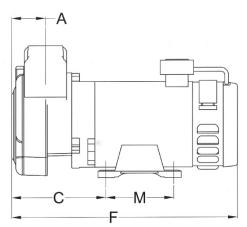

# CP26/A1, CP26/A2

12 & 24V D.C. LIQUID RING SELF PRIMING PUMPS

Dimensions in mm – these may vary according to the make and type of motor fitted

| MODEL                | Α  | В  | С   | F   | Н   | L   | М  | N   | IN/OUT | Weight |
|----------------------|----|----|-----|-----|-----|-----|----|-----|--------|--------|
| CP26/A1              | 45 | 80 | 110 | 240 | 160 | 140 | 90 | 110 | 1" BSP | 9 Kg   |
| <b>CP26/A2</b> (12V) | 45 | 80 | 120 | 300 | 160 | 140 | 90 | 110 | 1" BSP | 11 Kg  |
| CP26/A2 (24V)        | 45 | 80 | 120 | 300 | 160 | 140 | 90 | 110 | 1" BSP | 10 Kg  |