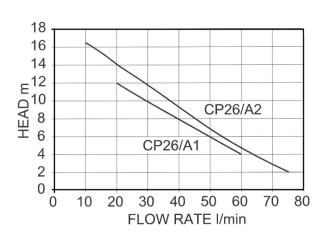

# **MODEL / PERFORMANCE:**

|         | POWER<br>kW | MOTOR<br>CURRENT<br>AMP | VOLTAGE<br>VOLT |      | DELIVERY I/min |      |     |     |      |     |     |     |     |
|---------|-------------|-------------------------|-----------------|------|----------------|------|-----|-----|------|-----|-----|-----|-----|
| MODEL   |             |                         |                 | RPM  | 10             | 15   | 20  | 25  | 35   | 45  | 60  | 75  | 90  |
|         |             |                         |                 |      | DELIVERY m³/h  |      |     |     |      |     |     |     |     |
|         |             |                         |                 |      | 0.6            | 0.9  | 1.2 | 1.5 | 2.1  | 2.7 | 3.6 | 4.5 | 5.4 |
|         |             |                         |                 |      | TOTAL HEAD m   |      |     |     |      |     |     |     |     |
| CP26/A1 | 0.20        | 16                      | 24              | 1500 |                |      | 12  | 11  | 9    | 7   | 4   |     |     |
| CP26/A2 | 0.37        | 46                      | 12              | 1600 |                | 15.5 | 14  | 13  | 10.5 | 8   | 4.5 | 2   |     |
|         | 0.37        | 22                      | 24              | 1600 | 16.5           | 15.5 | 14  | 13  | 10.5 | 8   | 4.5 | 2   |     |